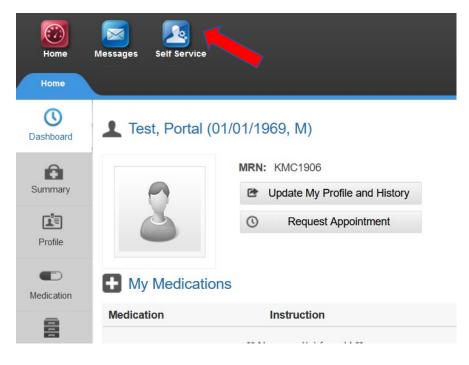

## How to Upload PDF, Pictures of ID cards to Portal To Share With Our Clinic:

You can do this in your computer, tablet or cell phones securely.

When you first log in, you see a pop-up box as shown below. Click the button [Update My Profile and History] as shown below with red arrow.



You can also click [Self Service] at the TOP as shown below:



## Click [Upload Document] button as shown below.

| Documents                                                                                                                                                                                                                          | ,        |                |                      | ? Help          |  |
|------------------------------------------------------------------------------------------------------------------------------------------------------------------------------------------------------------------------------------|----------|----------------|----------------------|-----------------|--|
| Please click 'Office Forms' button to fill the forms requested by your doctor's office. 'Upload Document' button will a you load any file,