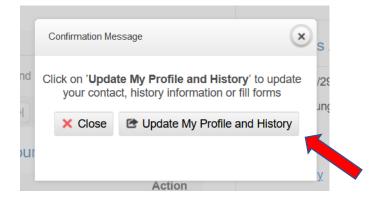

## How to Upload PDF, Pictures of ID cards to Portal To Share With Our Clinic:

You can do this in your computer, tablet or cell phones securely.

When you first log in, you see a pop-up box as shown below. Click the button [Update My Profile and History] as shown below with red arrow.